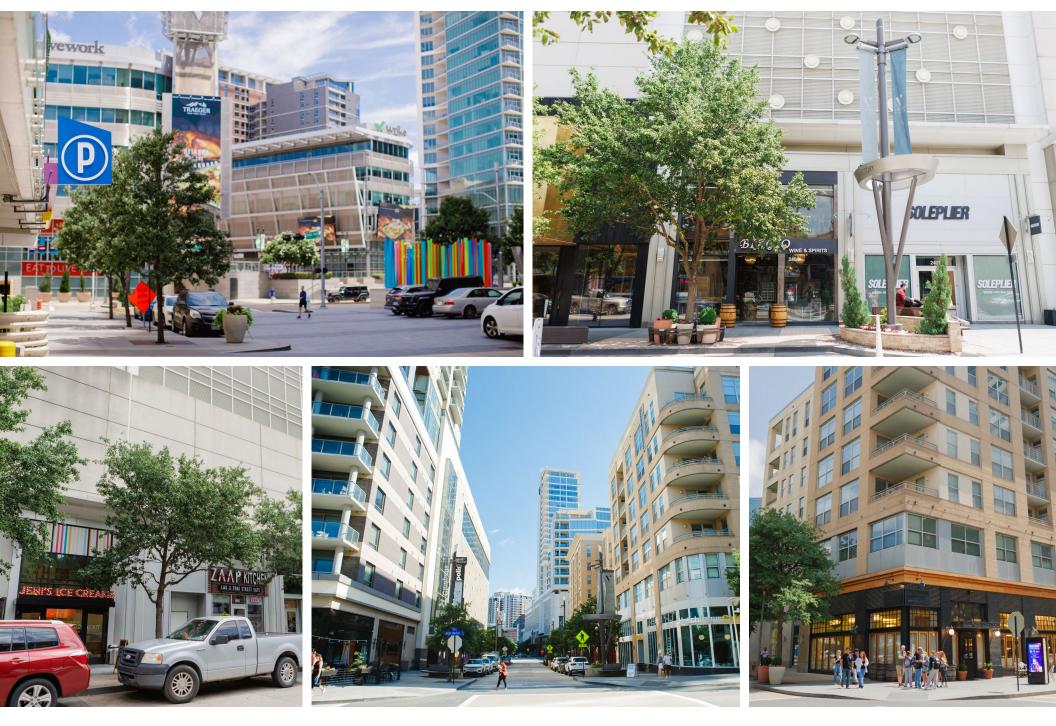

victory park

DALLAS

The nexus of Dallas's live–work–play revolution is blossoming right now at Victory Park, a triumph of modern urban development over 20 years in the making.

- Located in the Uptown neighborhood of Dallas right alongside Downtown, Victory Park embodies the New Urbanist philosophy of the early 21st century—a dense, mixed-use community where pedestrian culture and round-the-clock lifestyle amenities thrive
- It's an economic power center in its own right, housing 4M square feet of office and retail space with more projects on the way—most notably the incoming Goldman Sachs/Hunt Realty development slated to add an additional 980K square feet of office space for over 5K jobs
- Major attractions within Victory Park include the American Airlines Center pro basketball and hockey arena and the Perot Museum of Nature and Science, while nearby Klyde Warren Park offers a lush break from the urban bustle
- The popular Katy Trail pedestrian path makes Victory Park walkable to nearby neighborhoods like Harwood and Oak Lawn, and interstate access plus commuter rail and light rail service keep Victory Park moving even as it continues to grow
- Uptown scores an overall Niche grade of A, rating especially high in nightlife, commute, and health & fitness
- Thanks to its central location and abundant amenities, Uptown rates as the #2 neighborhood for young professionals in Dallas, with a median household income 58% above the national figure and a solid mixture of upscale rentals and owned residences