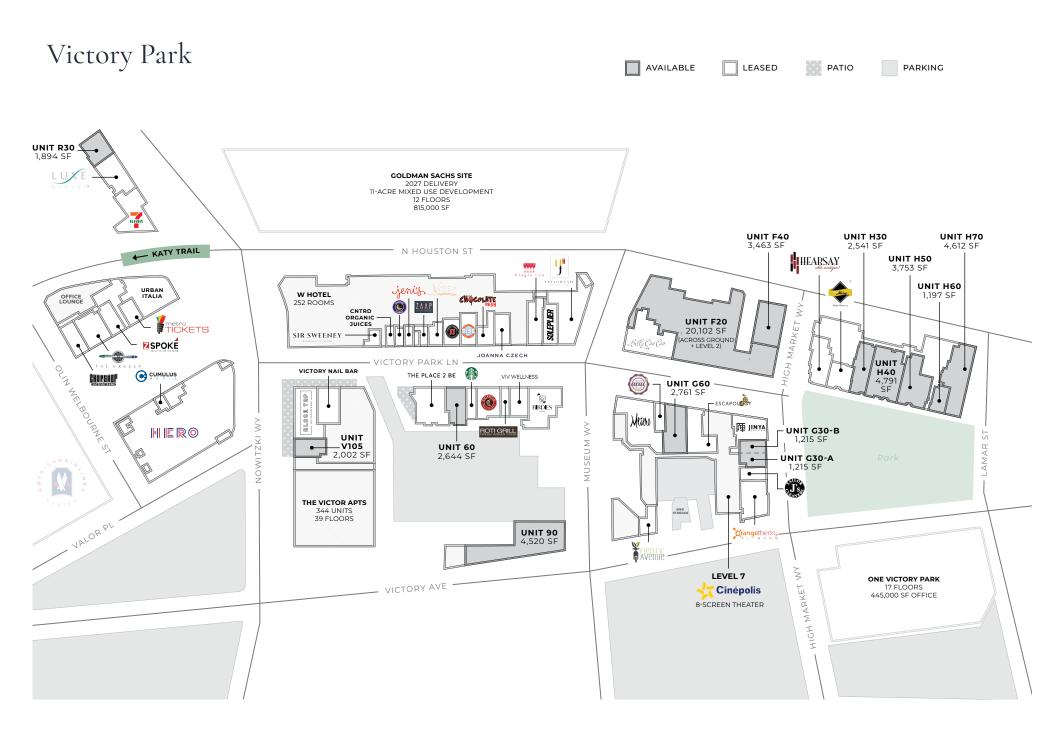

victory park

DALLAS

The nexus of Dallas's live–work–play revolution is blossoming right now at Victory Park, a triumph of modern urban development over 20 years in the making.

- Located in the Uptown neighborhood of Dallas right alongside Downtown, Victory Park embodies the New Urbanist philosophy of the early 21st century—a dense, mixed-use community where pedestrian culture and round-the-clock lifestyle amenities thrive
- It's an economic power center in its own right, housing 4M square feet of office and retail space with more projects on the way—most notably the incoming Goldman Sachs/Hunt Realty development slated to add an additional 980K square feet of office space for over 5K jobs
- Major attractions within Victory Park include the American Airlines Center pro basketball and hockey arena and the Perot Museum of Nature and Science, while nearby Klyde Warren Park offers a lush break from the urban bustle
- The popular Katy Trail pedestrian path makes Victory Park walkable to nearby neighborhoods like Harwood and Oak Lawn, and interstate access plus commuter rail and light rail service keep Victory Park moving even as it continues to grow
- Uptown scores an overall Niche grade of A, rating especially high in nightlife, commute, and health & fitness
- Thanks to its central location and abundant amenities, Uptown rates as the #2 neighborhood for young professionals in Dallas, with a median household income 58% above the national figure and a solid mixture of upscale rentals and owned residences