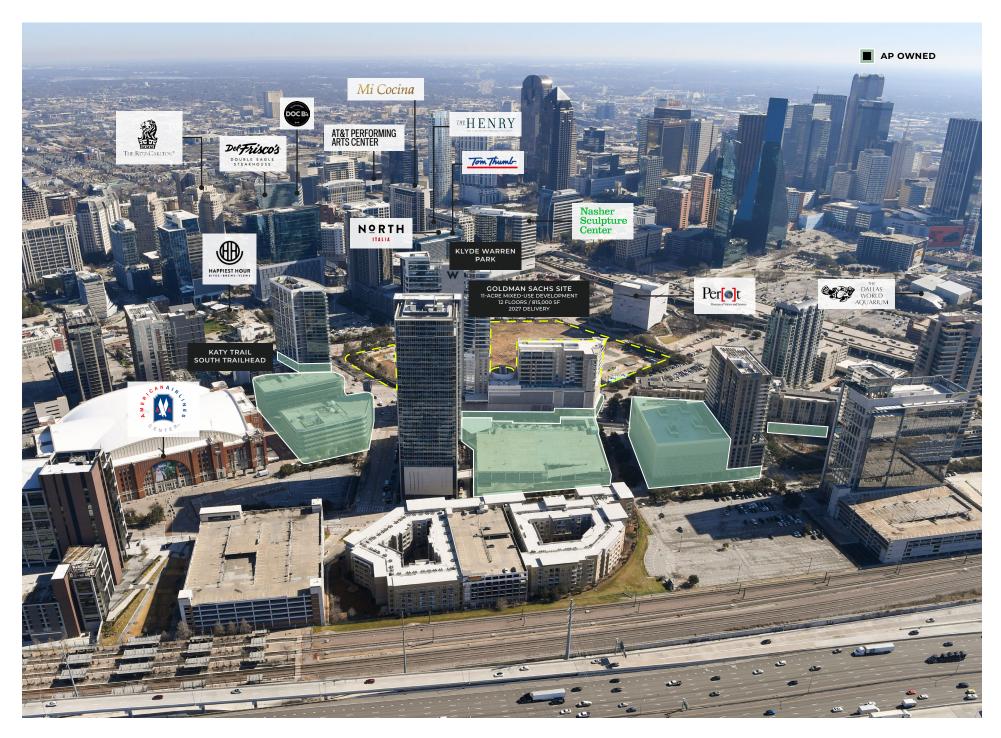

victory park

DALLAS

The nexus of Dallas's live–work–play revolution is blossoming right now at Victory Park, a triumph of modern urban development over 20 years in the making.

- Located in the Uptown neighborhood of Dallas right alongside Downtown, Victory Park embodies the New Urbanist philosophy of the early 21st century—a dense, mixed-use community where pedestrian culture and round-the-clock lifestyle amenities thrive
- It's an economic power center in its own right, housing 4M square feet of office and retail space with more projects on the way—most notably the incoming Goldman Sachs/Hunt Realty development slated to add an additional 980K square feet of office space for over 5K jobs
- Major attractions within Victory Park include the American Airlines Center pro basketball and hockey arena and the Perot Museum of Nature and Science, while nearby Klyde Warren Park offers a lush break from the urban bustle
- The popular Katy Trail pedestrian path makes Victory Park walkable to nearby neighborhoods like Harwood and Oak Lawn, and interstate access plus commuter rail and light rail service keep Victory Park moving even as it continues to grow
- Uptown scores an overall Niche grade of A, rating especially high in nightlife, commute, and health & fitness
- Thanks to its central location and abundant amenities, Uptown rates as the #2 neighborhood for young professionals in Dallas, with a median household income 58% above the national figure and a solid mixture of upscale rentals and owned residences