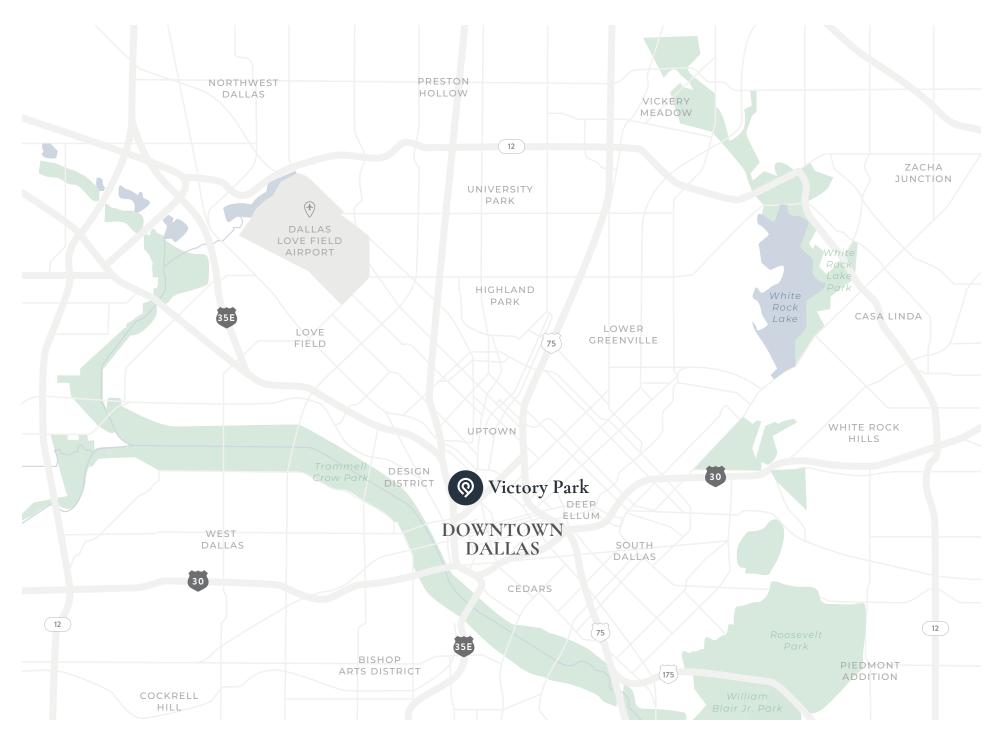

victory park

DALLAS

The nexus of Dallas's live–work–play revolution is blossoming right now at Victory Park, a triumph of modern urban development over 20 years in the making.

- Located in the Uptown neighborhood of Dallas right alongside Downtown, Victory Park embodies the New Urbanist philosophy of the early 21st century—a dense, mixed-use community where pedestrian culture and round-the-clock lifestyle amenities thrive
- It's an economic power center in its own right, housing 4M square feet of office and retail space with more projects on the way—most notably the incoming Goldman Sachs/Hunt Realty development slated to add an additional 980K square feet of office space for over 5K jobs
- Major attractions within Victory Park include the American Airlines Center pro basketball and hockey arena and the Perot Museum of Nature and Science, while nearby Klyde Warren Park offers a lush break from the urban bustle
- The popular Katy Trail pedestrian path makes Victory Park walkable to nearby neighborhoods like Harwood and Oak Lawn, and interstate access plus commuter rail and light rail service keep Victory Park moving even as it continues to grow
- Uptown scores an overall Niche grade of A, rating especially high in nightlife, commute, and health & fitness
- Thanks to its central location and abundant amenities, Uptown rates as the #2 neighborhood for young professionals in Dallas, with a median household income 58% above the national figure and a solid mixture of upscale rentals and owned residences