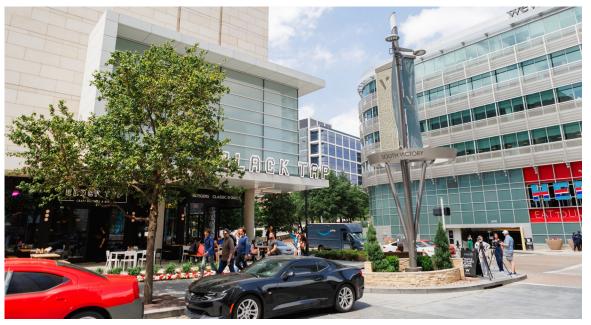

victory park

DALLAS

The nexus of Dallas's live–work–play revolution is blossoming right now at Victory Park, a triumph of modern urban development over 20 years in the making.

- Located in the Uptown neighborhood of Dallas right alongside Downtown, Victory Park embodies the New Urbanist philosophy of the early 21st century—a dense, mixed-use community where pedestrian culture and round-the-clock lifestyle amenities thrive
- It's an economic power center in its own right, housing 4M square feet of office and retail space with more projects on the way—most notably the incoming Goldman Sachs/Hunt Realty development slated to add an additional 980K square feet of office space for over 5K jobs
- Major attractions within Victory Park include the American Airlines Center pro basketball and hockey arena and the Perot Museum of Nature and Science, while nearby Klyde Warren Park offers a lush break from the urban bustle
- The popular Katy Trail pedestrian path makes Victory Park walkable to nearby neighborhoods like Harwood and Oak Lawn, and interstate access plus commuter rail and light rail service keep Victory Park moving even as it continues to grow
- Uptown scores an overall Niche grade of A, rating especially high in nightlife, commute, and health & fitness
- Thanks to its central location and abundant amenities, Uptown rates as the #2 neighborhood for young professionals in Dallas, with a median household income 58% above the national figure and a solid mixture of upscale rentals and owned residences